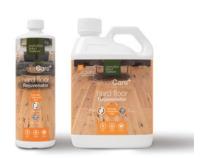

# Hard Floor Rejuvenator

SelectCare+ Rejuvenator is a water-based product used to remove layers of polish on varnished and UV lacquered floors that may have become worn or tired over time. It also can be used as a degreaser to remove stubborn stains and marks from timber floors (excluding bamboo, oil finished, cork, laminate, hybrid and vinv! floors).

This product is a two-step process to be used in conjunction with our SelectCare+RejuvenatorPlus to restore the floor's protective coating after it has been cleaned with SelectCare+ Rejuvenator.

Recommended for Periodic Maintenance (to be used annually or every 6 months, depending on traffic).

No dilution required with this product.