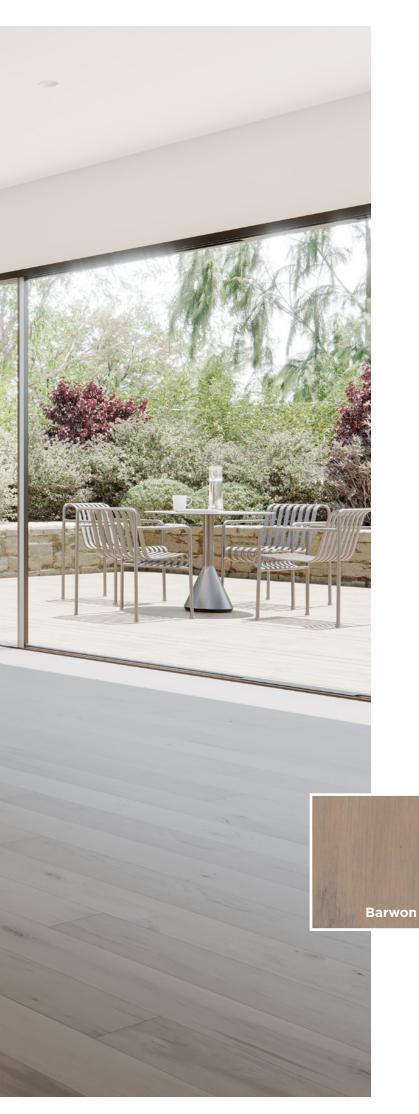

# Bringing beauty and warmth to your home

Perfect for giving your home a welcoming and comfortable feel, the Aurora Oak Flooring range from Australian Select Timbers proves good design can be simple.

The subtle natural variations in the grain of European Oak shines in the Aurora Oak Flooring range. Thanks to this remarkable collection, you are now able to create a classic look for your home with ease.

With 10 beautiful colours to choose from, you can transform your rooms into warm, inviting spaces for you and your family to relax in and enjoy for years to come.





# Aurora features

- ✓ UV Lacquer
- ✓ Matte Finish
- ✓ Wire Brushed Surface
- ✓ Classic Timber Grade\*
- ✓ Direct Stick/Floating Installation

\*This Classic grade of timber is the most common standard and widely used timber in the wood flooring industry. Oak is a natural product, colour and grain will vary while some knots are to be expected. Timber flooring is not colour-fast, and the colour will change over time when exposed to UV light. Please refer to our Technical data sheets, Care & maintenance, Warranties for more information on our website.









# Aurora colour selection





# Aurora specifications

## Dimensions

1900mm x 190mm x 14mm

#### Veneer

2mm European Oak

## Profile

Tongue & Groove

## Pack Size

2.166m²

## **Board Lengths**

Nested boards#

#### **Environment