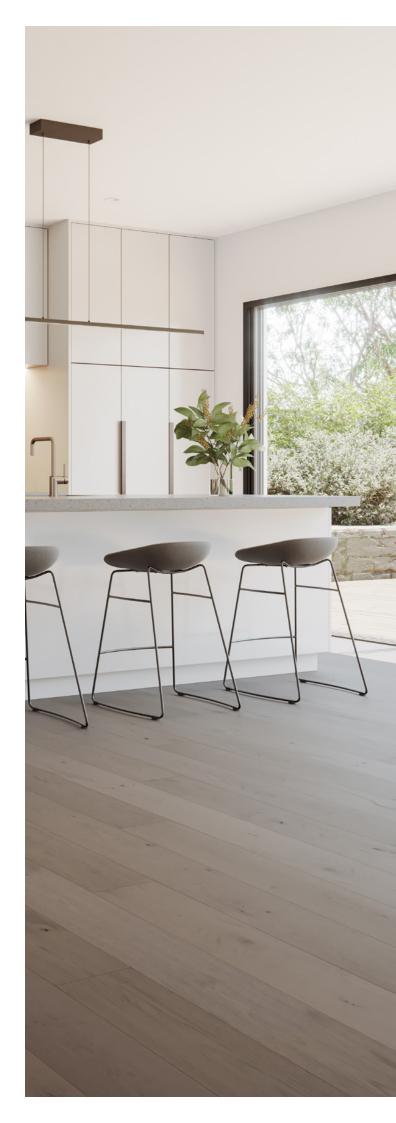

# Bringing beauty and warmth to your home

Perfect for giving your home a welcoming and comfortable feel, the Aurora Oak Flooring range from Australian Select Timbers proves good design can be simple.

The subtle natural variations in the grain of European Oak shines in the Aurora Oak Flooring range. Thanks to this remarkable collection, you are now able to create a classic look for your home with ease.

With 10 beautiful colours to choose from, you can transform your rooms into warm, inviting spaces for you and your family to relax in and enjoy for years to come.





# Aurora features

- ✓ UV Lacquer
- ✓ Matte Finish
- ✓ Wire Brushed Surface
- ✓ Classic Timber Grade\*
- ✓ Direct Stick/Floating Installation

\*This Classic grade of timber is the most common standard and widely used timber in the wood flooring industry. Oak is a natural product, colour and grain will vary while some knots are to be expected. Timber flooring is not colour-fast, and the colour will change over time when exposed to UV light. Please refer to our Technical data sheets, Care & maintenance, Warranties for more information on our website.









# Aurora colour selection





# Aurora specifications

## Dimensions

1900mm x 190mm x 14mm

#### Veneer

2mm European Oak

## Profile

Tongue & Groove

## Pack Size

2.166m²

## **Board Lengths**

Nested boards#

#### **Environme