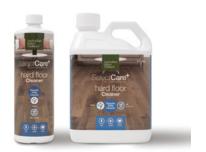

# Hard Floor Cleaner

SelectCare+ Hard Floor Cleaner is a water-based and ecological cleaning product designed to cut through grease and grime on all types of hard floors (excluding oil finished and cork floors) -including timber, laminate, vinyl, hybrid floors and even tiles. Recommended for regular floor cleaning. To be used in conjunction with our SelectCare+ Dust Cleaning Pad and Spray Mop.

No dilution required with this product.