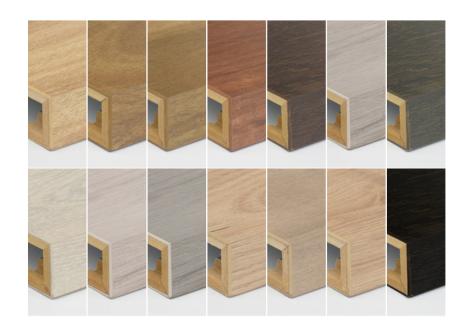

# Available in a wide range of matching colours

Designed to compliment your GenCore+ flooring perfectly, our square edge stair nosing is available in fourteen matching colours.