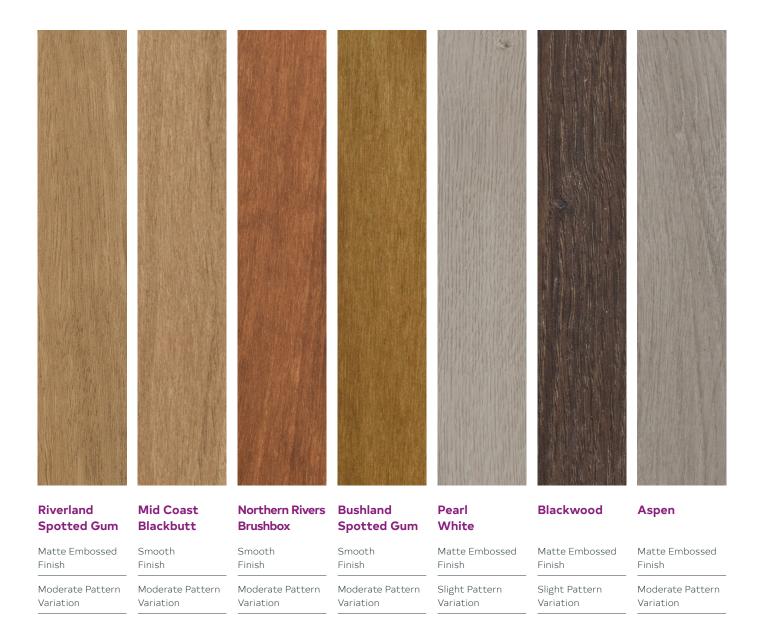

#### 12mm Laminate

The Reflections Laminate GenCore+ 12mm range is our premium high-performance laminate flooring. The Optimal Pure HDF Core and AC4 wear layer ensures long-lasting performance in both residential and commercial settings. This collection features a stylish fourteen colour palette with either a smooth finish or matte embossed surface.

# Available in a wide range of matching colours

Designed to compliment your GenCore+ flooring perfectly, our square edge stair nosing is available in fourteen matching colours.