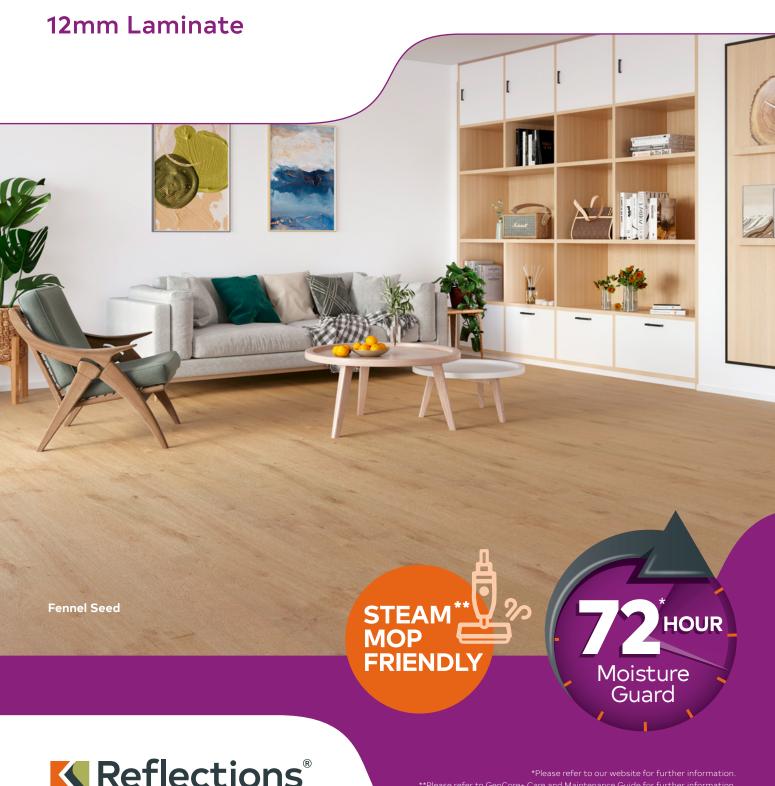

#### 12mm Laminate

The Reflections Laminate GenCore+ 12mm range is our premium high-performance laminate flooring. The Optimal Pure HDF Core and AC4 wear layer ensures long-lasting performance in both residential and commercial settings. This collection features a stylish fourteen colour palette with either a smooth finish or matte embossed surface.

Durable and moisture-resistant, thanks to our 72 hour moisture guard\*, this laminate flooring can go through a steam cleaning session problem-free. Steam mops are an innovative way to clean your floors quickly making this flooring perfect for homes with both families and pets.

## Easy to clean - steam mop friendly\*

Our steam mop friendly laminate flooring is simple to keep pristine. With our 72 hour moisture guard\* you can rest assured that accidents and spills won't spoil your beautiful floor.