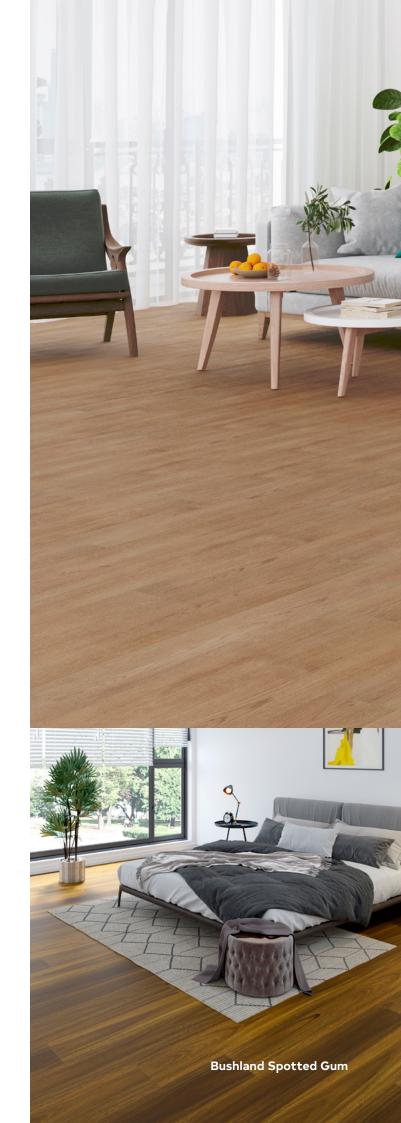

#### 12mm Laminate

The Reflections Laminate GenCore+ 12mm range is our premium high-performance laminate flooring. The Optimal Pure HDF Core and AC4 wear layer ensures long-lasting performance in both residential and commercial settings. This collection features a stylish fourteen colour palette with either a smooth finish or matte embossed surface.