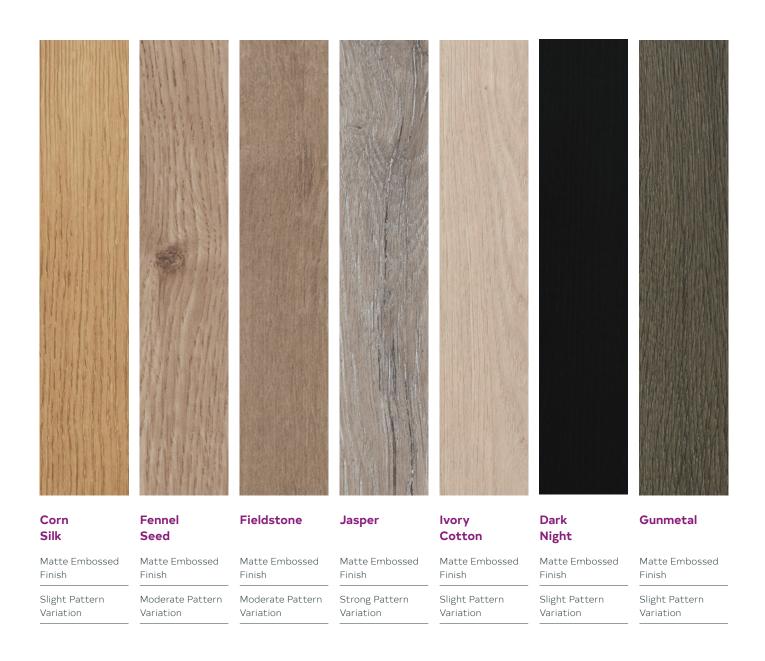

#### 12mm Laminate

The Reflections Laminate GenCore+ 12mm range is our premium high-performance laminate flooring. The Optimal Pure HDF Core and AC4 wear layer ensures long-lasting performance in both residential and commercial settings. This collection features a stylish fourteen colour palette with either a smooth finish or matte embossed surface.

# Available in a wide range of matching colours

Designed to compliment your GenCore+ flooring perfectly, our square edge stair nosing is available in fourteen matching colours.