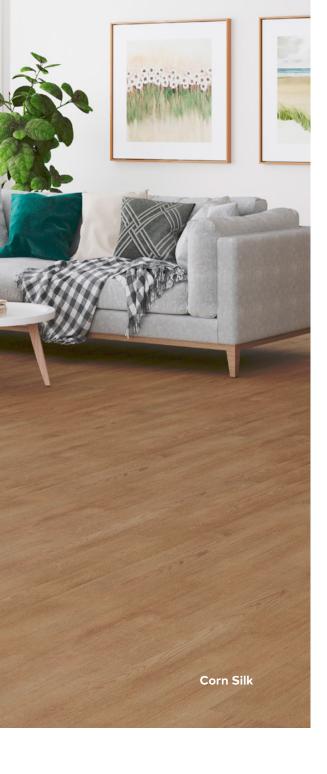

#### 12mm Laminate

The Reflections Laminate GenCore+ 12mm range is our premium high-performance laminate flooring. The Optimal Pure HDF Core and AC4 wear layer ensures long-lasting performance in both residential and commercial settings. This collection features a stylish fourteen colour palette with either a smooth finish or matte embossed surface.