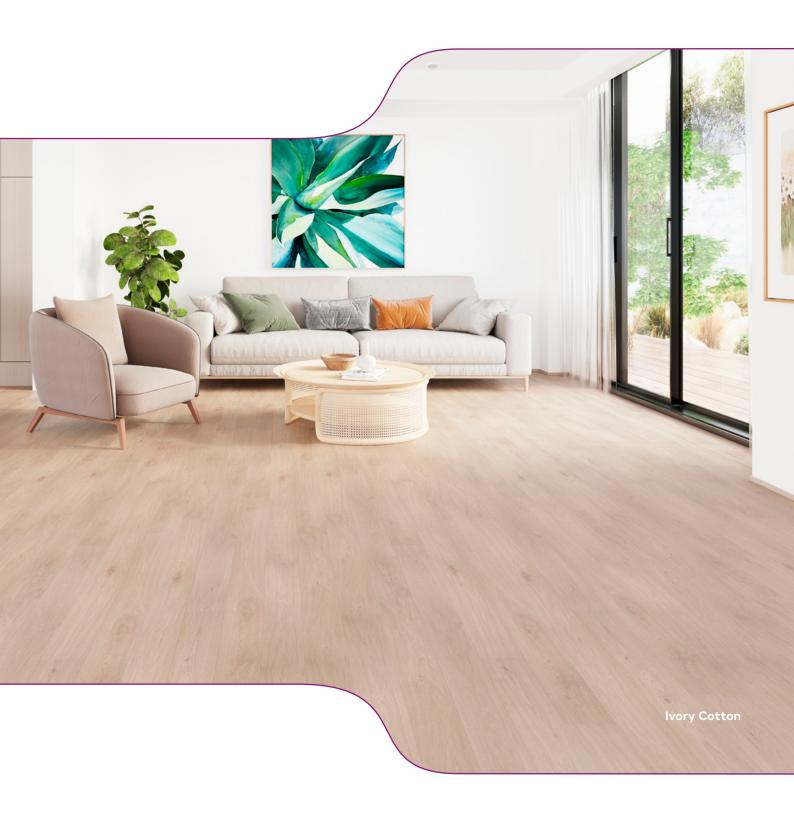

#### 12mm Laminate

The Reflections Laminate GenCore+ 12mm range is our premium high-performance laminate flooring. The Optimal Pure HDF Core and AC4 wear layer ensures long-lasting performance in both residential and commercial settings. This collection features a stylish fourteen colour palette with either a smooth finish or matte embossed surface.