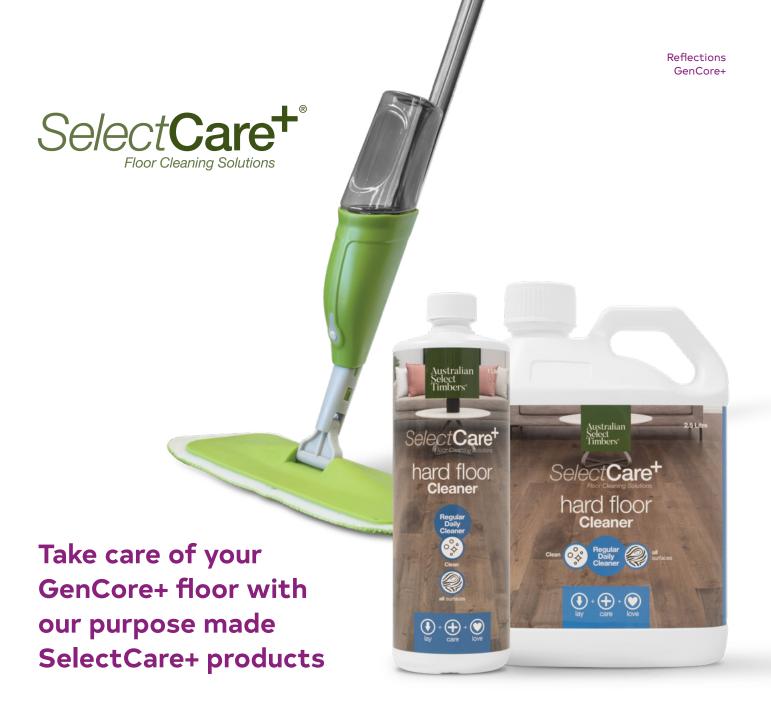

### Spray Mop

Our easy to use spray mop has a robust and simple to assemble design. Use our ergonomic spray mop to simply and easily clean your floors.

### Hard Floor Cleaner

SelectCare+ Hard Floor Cleaner is an everyday waterbased and ecological cleaning product, designed to cut through grease and grime on all types of floors.