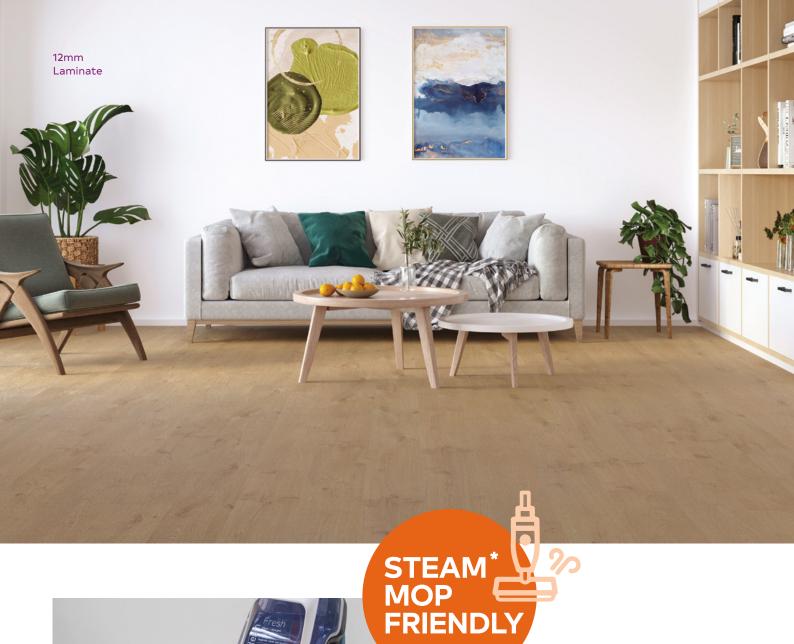

#### 12mm Laminate

The Reflections Laminate GenCore+ 12mm range is our premium high-performance laminate flooring. The Optimal Pure HDF Core and AC4 wear layer ensures long-lasting performance in both residential and commercial settings. This collection features a stylish fourteen colour palette with either a smooth finish or matte embossed surface.

Durable and moisture-resistant, thanks to our 72 hour moisture guard\*, this laminate flooring can go through a steam cleaning session problem-free. Steam mops are an innovative way to clean your floors quickly making this flooring perfect for homes with both families and pets.

## Easy to clean - steam mop friendly\*

Our steam mop friendly laminate flooring is simple to keep pristine. With our 72 hour moisture guard\* you can rest assured that accidents and spills won't spoil your beautiful floor.