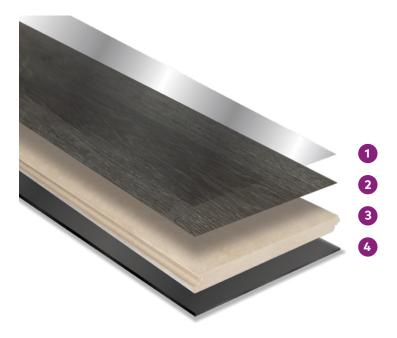

## **Optimal Core**

- **1.** High resistant transparent overlay provides protection against stains, impact and scratches with AC4 surface commercial rating.
- 2. High Definition decorative paper: A high definition wood grain paper that is reproduced with sophisticated printing techniques and finished with melamine resin.
- **3.** GenCore: Pure optimal HDF core, robust, durable, stable and extremely high moisture-resistant, FSC certificated.
- **4.** Back Balance Layer: Guarantees a perfectly balanced board that will not cup or bow when properly installed and maintained. And more importantly it protects against moisture ingression from underneath.