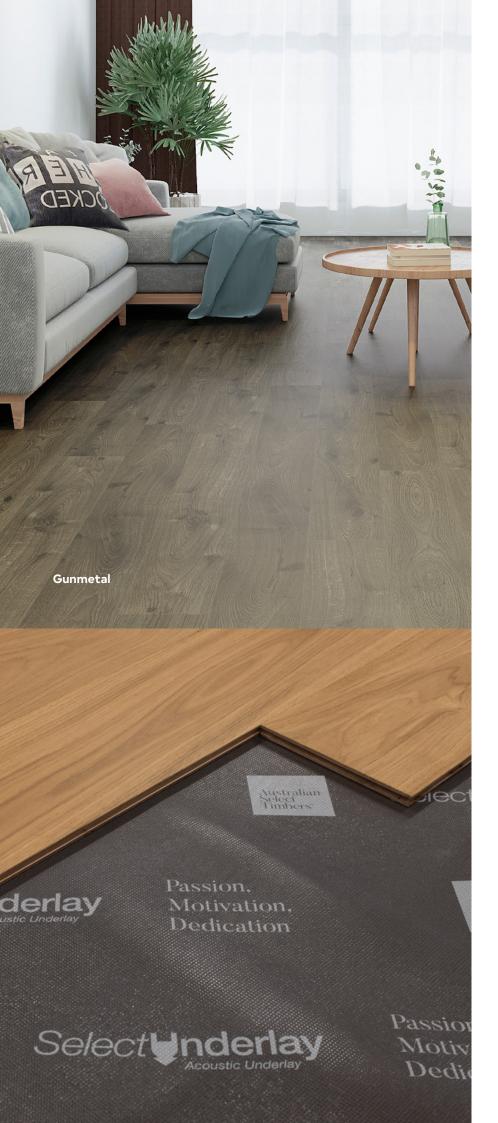

## ComfortPro (2mm) AcousticPro (3mm)

It is vital to make the right choice when it comes to what underlay to use beneath your floor. When installing Australian Select Timbers products as a floating floor, our SelectUnderlay will ensure optimal performance of your flooring.