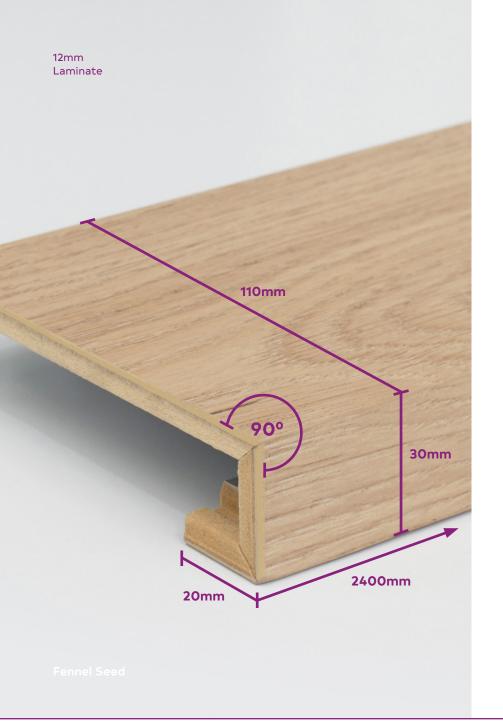

## Square Edge Stair Nosing

Our square edge tailored stair nosing will ensure you continue the contemporary look of your floors by creating a consistent flow between your flooring and staircase.

- 2240mm x 110mm x 12mm
- Square Edge
- 30mm Drop
- 20mm Return