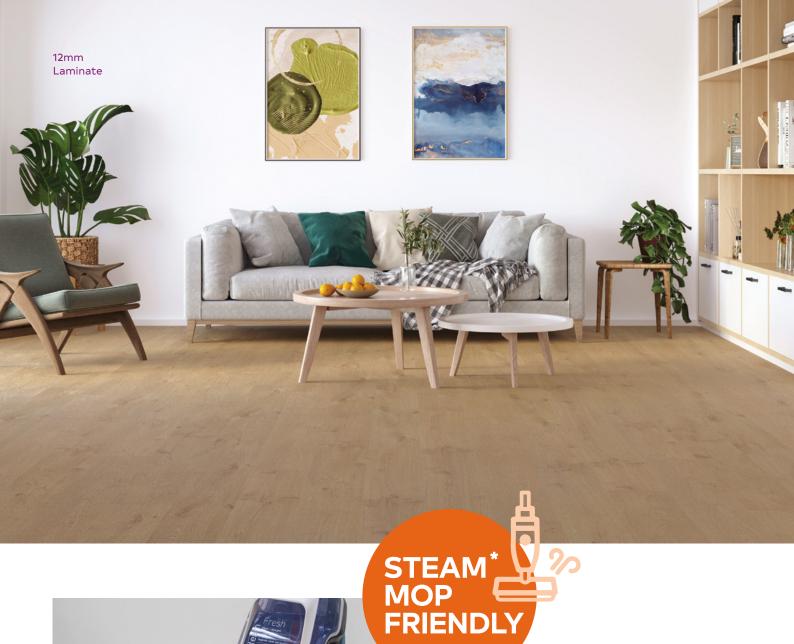

Durable and moisture-resistant, thanks to our 72 hour moisture guard\*, this laminate flooring can go through a steam cleaning session problem-free. Steam mops are an innovative way to clean your floors quickly making this flooring perfect for homes with both families and pets.

## Easy to clean - steam mop friendly\*

Our steam mop friendly laminate flooring is simple to keep pristine. With our 72 hour moisture guard\* you can rest assured that accidents and spills won't spoil your beautiful floor.