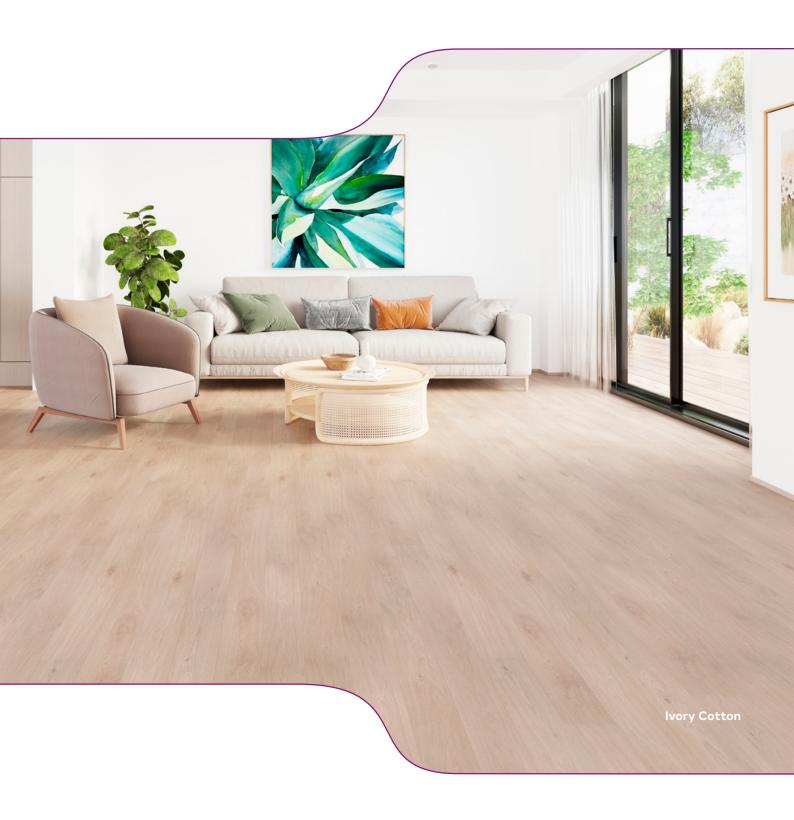

#### 12mm Laminate

The Reflections Laminate GenCore+ 12mm range is our premium high-performance laminate flooring. The Optimal Pure HDF Core and AC4 wear layer ensures long-lasting performance in both residential and commercial settings. This collection features a stylish fourteen colour palette with either a smooth finish or matte embossed surface.

Our GenCore+ 12mm range also provides protection against stains, fading, scratches and scuff marks. The GenCore+ 12mm range is the ideal laminate flooring for any environment.

\*Please refer to our website for further information.