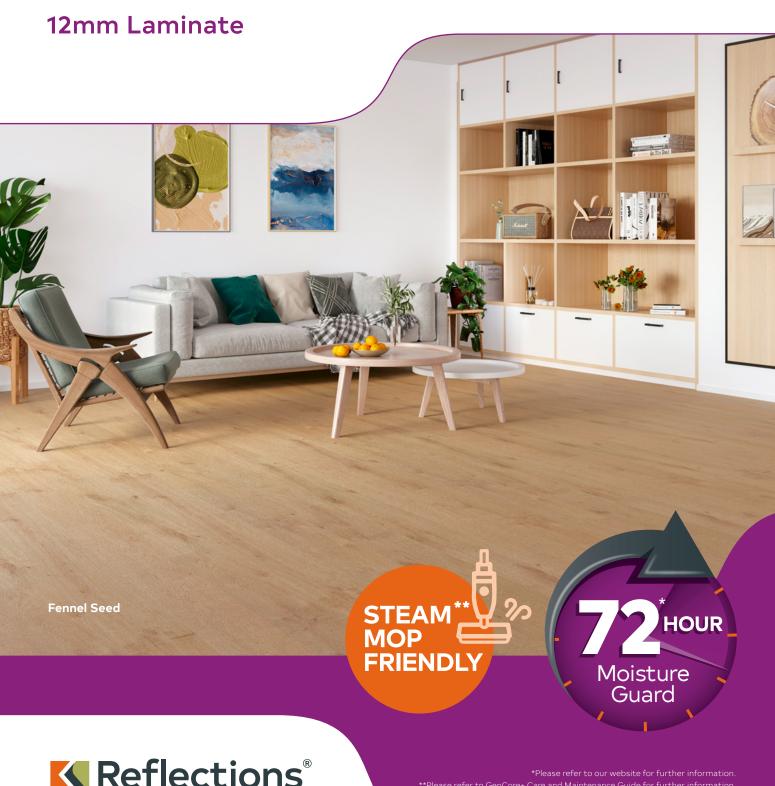

#### 12mm Laminate

The Reflections Laminate GenCore+ 12mm range is our premium high-performance laminate flooring. The Optimal Pure HDF Core and AC4 wear layer ensures long-lasting performance in both residential and commercial settings. This collection features a stylish fourteen colour palette with either a smooth finish or matte embossed surface.

Durable and moisture-resistant, thanks to our 72 hour moisture guard\*, this laminate flooring can go through a steam cleaning session problem-free. Steam mops are an innovative way to clean your floors quickly making this flooring perfect for homes with both families and pets.

Our GenCore+ 12mm range also provides protection against stains, fading, scratches and scuff marks. The GenCore+ 12mm range is the ideal laminate flooring for any environment.

\*Please refer to our website for further information.