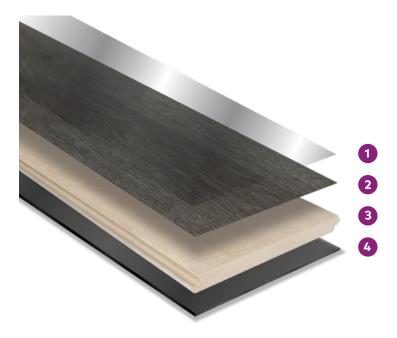

## **Opitmal Core**

- **1.** High resistant transparent overlay provides protection against stains, impact and scratches with AC4 surface commercial rating.
- 2. High Definition decorative paper: A high definition wood grain paper that is reproduced with sophisticated printing techniques and finished with melamine resin.
- **3.** GenCore: Pure optimal HDF core, robust, durable, stable and extremely high moisture-resistant, FSC certificated.
- **4.** Back Balance Layer: Guarantees a perfectly balanced board that will not cup or bow when properly installed and maintained. And more importantly it protects against moisture ingression from underneath.