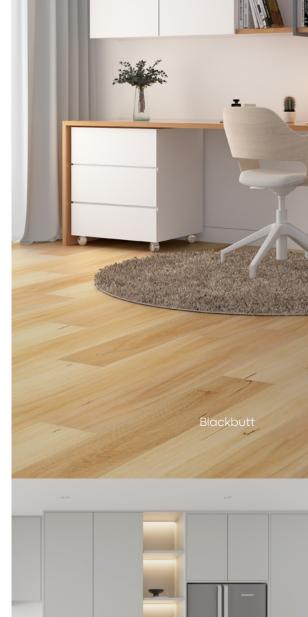

Available in eight stunning colours, this collection is a showstopper in any room, replicating the seamless and appealing appearance of modern floorboards.

#### **Superb Acoustic Performance for** your home.

Straw

Spotted Gum

Blackbutt

Thanks to our 5 Star Acoustic Rating, Kodiak Hybrid is ideal for any living space, especially high rise apartments.

L'nT, w: 42 | 5 Star Acoustic Certified Rating as per the standard AAAC requirements. Please refer to our technical data sheet available on our website www.asttimbers.com.au for more information.