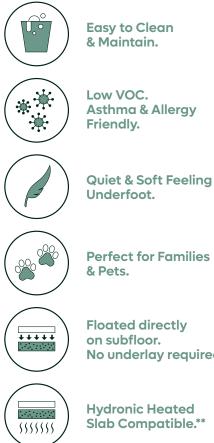

#### Features & Benefits.

**Perfect for Families** 

**Floated directly** on subfloor. No underlay required.\*

Hydronic Heated Slab Compatible.\*\*