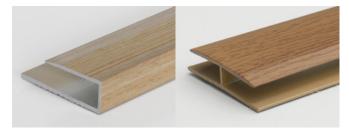

## C & H Channel Trims

Available in matching colours to suit your flooring needs

**C Channel Size:** 3400 x 19 x 6.5mm

**H Channel Size:** 3400 x 36 x 6.5mm