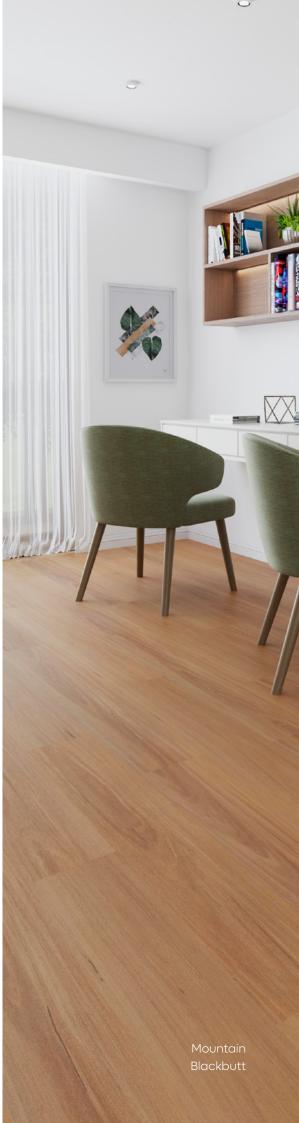

# Exceptional flooring for any room

Kodiak Lite is the newest innovation in hybrid flooring by Australian Select Timbers. It is 100% waterproof allowing it to be versatile and installed in all areas of your home to ensure a flowing space. Designed in six modern hues, Kodiak Lite has a 0.5mm wear layer ensuring it is low maintenance and hard-wearing, making it a great option for your family home or commercial space.