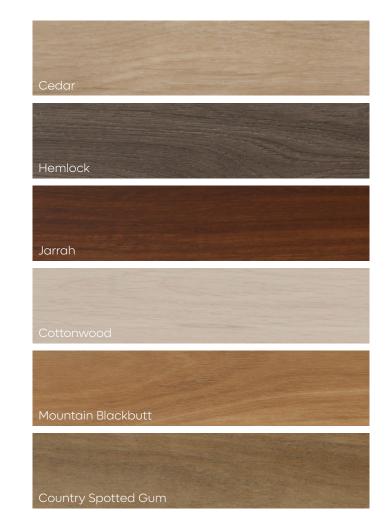

# Exceptional flooring for any room

Kodiak Lite is the newest innovation in hybrid flooring by Australian Select Timbers. It is 100% waterproof allowing it to be versatile and installed in all areas of your home to ensure a flowing space. Designed in six modern hues, Kodiak Lite has a 0.5mm wear layer ensuring it is low maintenance and hard-wearing, making it a great option for your family home or commercial space.