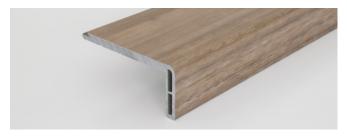

### Colour Matching Stair Nosings

Perfect for continuing the flooring scheme throughout your home

**Size:** 2400 x 80 x 5.5mm