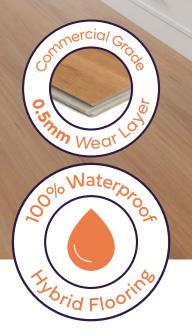

# Superior Performance Hybrid Floors

**COMMERCIAL GRADE** 0.5mm Wear Layer

# Exceptional flooring for any room

Kodiak Lite is the newest innovation in hybrid flooring by Australian Select Timbers. It is 100% waterproof allowing it to be versatile and installed in all areas of your home to ensure a flowing space. Designed in six modern hues, Kodiak Lite has a 0.5mm wear layer ensuring it is low maintenance and hard-wearing, making it a great option for your family home or commercial space.

# **Specifications**

| Wear Layer: | 0.5mm                                 |
|-------------|---------------------------------------|
| Pack Size:  | 9 boards / 1.9984m²                   |
|             | (includes 1mm IXPE Acoustic Underlay) |
| Dimensions: | 1220mm x 182mm x 5.5mm                |