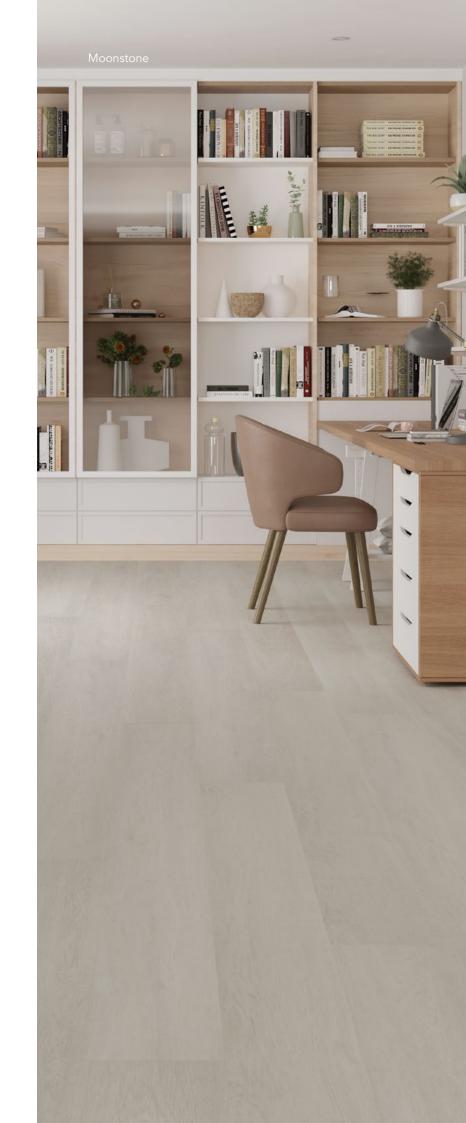

# The Range

Available in a wide range of stylish hues from both Australian and European Oak species, you will be sure to find the ideal colour to bring together any room.

Nouvelle Acoustic also comes in two board widths to help further elevate the look of your space.

# **European Oak Species**

1520 x 230 x 7mm

Macadamia

Moonstone

Limestone Grey

Marcona Almond

Pecan

Tungsten