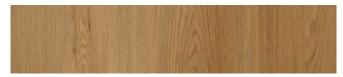

# **Australian Species**

1520 x 180 x 7mm

East Coast Blackbutt

New England Blackbutt

Alpine Spotted Gum

Sierra Spotted Gum

Hickory Natural

Feathertop Spotted Gum

# **European Oak Species**

1520 x 230 x 7mm

Macadamia

Moonstone

Limestone Grey

Marcona Almond

Pecan

Tungsten