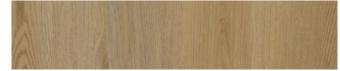

# **Australian Species**

1520 x 180 x 7mm

East Coast Blackbutt

New England Blackbutt

Alpine Spotted Gum

Sierra Spotted Gum

Hickory Natural

Feathertop Spotted Gum

# **European Oak Species**

1520 x 230 x 7mm

Macadamia

Moonstone

Limestone Grey

Marcona Almond

Pecan

Tungsten