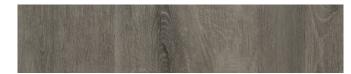

# **Australian Species**

1520 x 180 x 7mm

East Coast Blackbutt

New England Blackbutt

Alpine Spotted Gum

Sierra Spotted Gum

Hickory Natural

Feathertop Spotted Gum

# **European Oak Species**

1520 x 230 x 7mm

Macadamia

Moonstone

Limestone Grey

Marcona Almond

Pecan

Tungsten