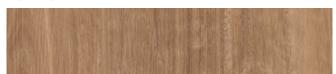

# **Australian Species**

1520 x 180 x 7mm

East Coast Blackbutt

New England Blackbutt

Alpine Spotted Gum

Sierra Spotted Gum

Hickory Natural

Feathertop Spotted Gum

# **European Oak Species**

1520 x 230 x 7mm

Macadamia

Moonstone

Limestone Grey

Marcona Almond

Pecan

Tungsten