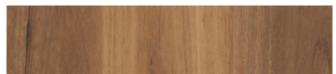

# **Australian Species**

1520 x 180 x 7mm

East Coast Blackbutt

New England Blackbutt

Alpine Spotted Gum

Sierra Spotted Gum

Hickory Natural

Feathertop Spotted Gum

# **European Oak Species**

1520 x 230 x 7mm

Macadamia

Moonstone

Limestone Grey

Marcona Almond

Pecan

Tungsten