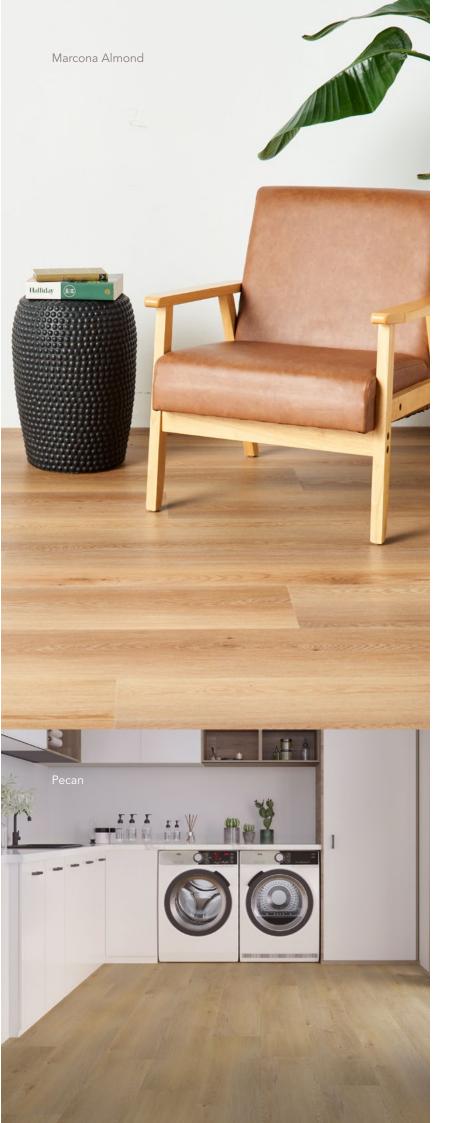

# The Range

Available in a wide range of stylish hues from both Australian and European Oak species, you will be sure to find the ideal colour to bring together any room.

Nouvelle Acoustic also comes in two board widths to help further elevate the look of your space.

# **European Oak Species**

1520 x 230 x 7mm

Macadamia

Moonstone

Limestone Grey

Marcona Almond

Pecan

Tungsten