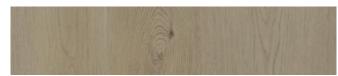

# **Australian Species**

1520 x 180 x 7mm

East Coast Blackbutt

New England Blackbutt

Alpine Spotted Gum

Sierra Spotted Gum

Hickory Natural

Feathertop Spotted Gum