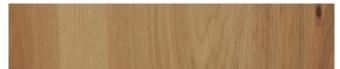

# **Australian Species**

1520 x 180 x 7mm

East Coast Blackbutt

New England Blackbutt

Alpine Spotted Gum

Sierra Spotted Gum

Hickory Natural

Feathertop Spotted Gum

# **European Oak Species**

1520 x 230 x 7mm

Macadamia

Moonstone

Limestone Grey

Marcona Almond

Pecan

Tungsten