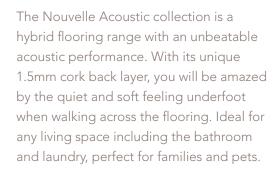

# Nouvelle Acoustic Flooring - Extra Thick. Extra Strong.

Easy to clean & maintain.

Low VOC. Asthma & allergy friendly.

Perfect for families & pets.

Hydronic heated slab compatible.\*\*

1.5mm Cork Back Layer - Quiet & soft feeling underfoot.

7mm Thick Board - Extra Thick. Extra Strong.

Nouvelle Acoustic is a 100% waterproof product making cleaning and maintenance effortless.

With twelve stylish colours to choose from, this collection will suit any space in your residential or commercial property.

# **Unbeatable Acoustic Performance**

 $^{\star}$ As per the standard AAAC requirements. More information is available on the technical data sheet.

If you are looking for flooring that will reduce noise in your home or commercial space, Nouvelle Acoustic will exceed your expectations. Quiet and comfortable to walk on, our range is perfect in any area, especially in commercial applications and high-rise apartments.