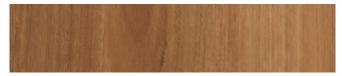

# **Australian Species**

1520 x 180 x 7mm

East Coast Blackbutt

New England Blackbutt

Alpine Spotted Gum

Sierra Spotted Gum

Hickory Natural

Feathertop Spotted Gum

# **European Oak Species**

1520 x 230 x 7mm

Macadamia

Moonstone

Limestone Grey

Marcona Almond

Pecan

Tungsten