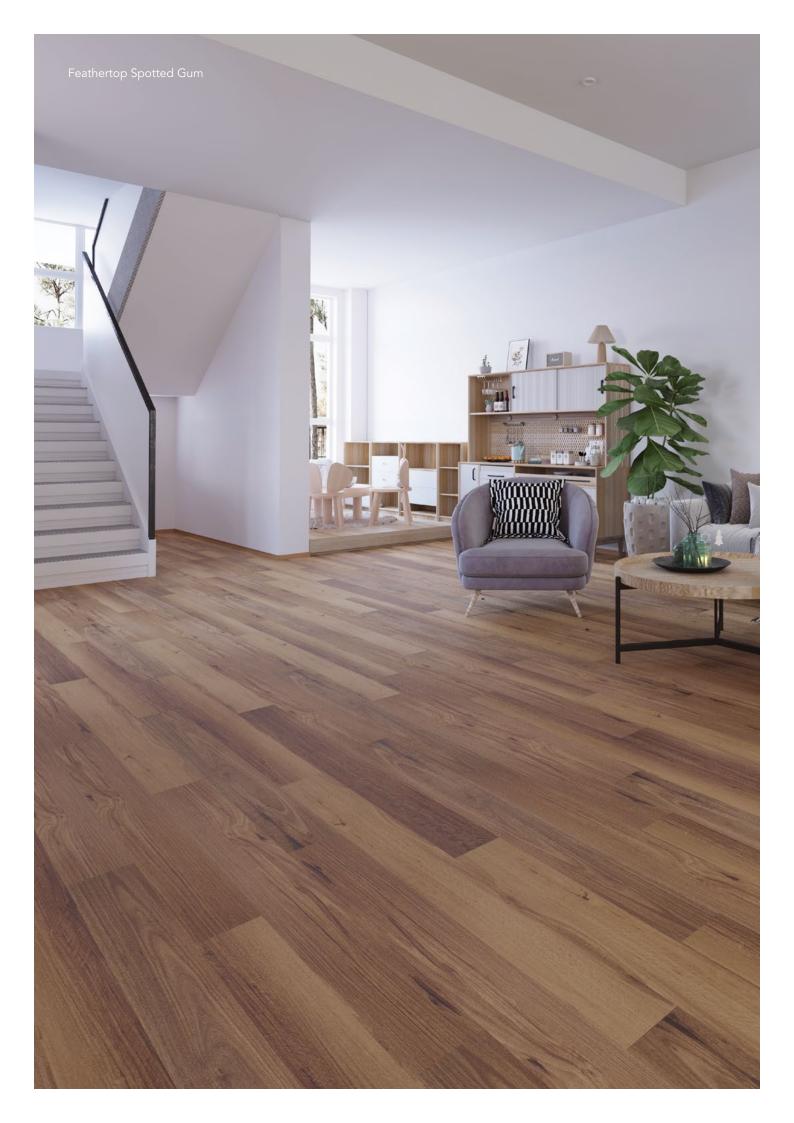

# **Australian Species**

1520 x 180 x 7mm

East Coast Blackbutt

New England Blackbutt

Alpine Spotted Gum

Sierra Spotted Gum

Hickory Natural

Feathertop Spotted Gum

# Bringing a room to life

With colours inspired by authentic natural timbers and its sleek modern lines,
Nouvelle Acoustic will enhance the aesthetics of any room.

Durable, soft underfoot, waterproof and easy to clean it is perfectly suited to family life, pets and heavy traffic commercial spaces.