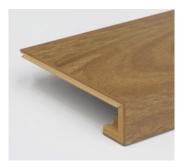

#### Stair Nosing

Designed to match the flooring used for your staircase, our stair nosing is made to your unique specifications.

Available in the entire colour range.

#### Features

- 1200mm x 110mm x 8mm
  Drop: 30mm
  Return: 20mm
- Available in square edge profile

**Colour Disclaimer:** We cannot guarantee that the colours you see printed on this technical data sheet or displayed on our website accurately portrays the true colours of the floorboards. Electrical device's monitors and/or screens are not calibrated equally and colour reproduction on the Internet is not precise. Swatch colours can be verified by ordering a complimentary offcut sample from our website or visiting an Australian Select Timbers' retail partner to view in-store.