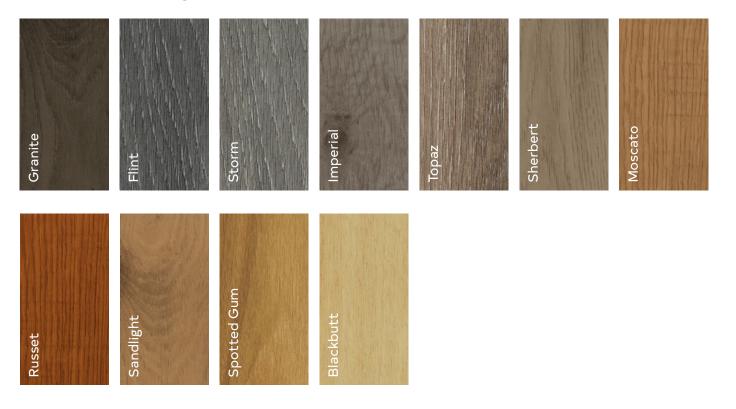

Australian Select Timbers®

# Easy choice flooring for your lifestyle.

### LIFESTYLE 8mm Laminate



www.asttimbers.com.au

## **LIFESTYLE** 8mm Laminate

#### **Reflect Your Lifestyle**

The Reflections Lifestyle 8mm Laminate Collection will be sure to tick every box when choosing your new floor. This stylish, scratch-resistant floor will withstand the hustle and bustle of modern family living. It is available in 11 colours and is the perfect choice for your home.

#### Features

- AC3 Residential Grade
- Scratch Resistant
- Matte Embossed In Register Finish (EIR)
- Eco-Friendly VOC (E0)
- ✓ 4x Sides Bevelled Edging
- Licensed Click System

#### **Specifications**

Board size: **1215mm x 195mm x 8mm** Pack size: **8 planks / 1.8954 m**<sup>2</sup>







#### Lifestyle Colour Range



#### Stair Nosing



Designed to match the flooring used for your staircase, our stair nosing is made to your unique specifications.

Available in the entire colour range.



#### Features

- 1200mm x 110mm x 8mm
  Drop: 30mm
  Return: 20mm
- Available in square edge profile

**Colour Disclaimer:** We cannot guarantee that the colours you see printed on this technical data sheet or displayed on our website accurately portrays the true colours of the floorboards. Electrical device's monitors and/or screens are not calibrated equally and colour reproduction on the Internet is not precise. Swatch colours can be verified by ordering a complimentary offcut sample from our website or visiting an Australian Select Timbers' retail partner to view in-store.



# Australian Select Timbers®

www.as