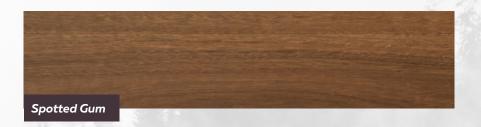

Using select grade timber, our Regency Eco-Smart Range showcases a natural, clean and contemporary look for your entire floor.

Available in two popular Australian species, Spotted Gum and Blackbutt, this flooring will give your home a natural timber appearance with quality and strength that has never been more respectful to our environment.

#### **Board Specifications**

1860 x 136 x 12mm

**UV** Lacquer

Matte Finish

Tongue & Groove

0.6mm Top Veneer

NOTE: The swatches shown are for display purposes. For correct colours please refer to our actual samples or display floors in store.