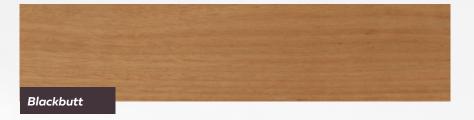

Using select grade timber, our Regency Eco-Smart Range showcases a natural, clean and contemporary look for your entire floor.

Available in two popular Australian species, Spotted Gum and Blackbutt, this flooring will give your home a natural timber appearance with quality and strength that has never been more respectful to our environment.

#### **Board Specifications**

1860 x 136 x 12mm

**UV** Lacquer

Matte Finish

Tongue & Groove

0.6mm Top Veneer

NOTE: The swatches shown are for display purposes. For correct colours please refer to our actual samples or display floors in store.