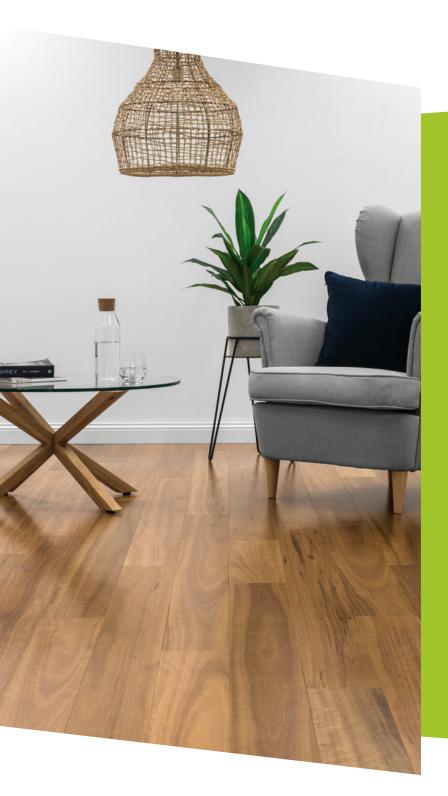

### With the use of advanced technology in its construction, Regency Eco-Smart allows for flexibility and optimum stability in its design for today's busy family lifestyle

Regency Eco-Smart not only displays the beauty of natural Australian timber

in an engineered board, it also ensures strength due to its superb hardwood multi-layer core.

Constructed with 12 layers of hardwood ply core and a tongue & groove joining system, it avoids cupping, twisting and squeaking with environmental changes. Within the manufacturing process, the durability cannot be questioned.

#### With no internal expansion trims required ever\*

Regency Eco-Smart is very well suited to today's open plan living which has inspired the need for a seamless design throughout the home to create a desired look and feel.

Using select grade timber, our Regency Eco-Smart Range showcases a natural, clean and contemporary look for your entire floor.

Available in two popular Australian species, Spotted Gum and Blackbutt, this flooring will give your home a natural timber appearance with quality and strength that has never been more respectful to our environment.