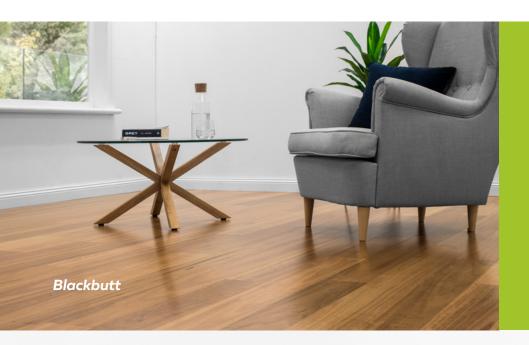

Using select grade timber, our Regency Eco-Smart Range showcases a natural, clean and contemporary look for your entire floor.

Available in two popular Australian species, Spotted Gum and Blackbutt, this flooring will give your home a natural timber appearance with quality and strength that has never been more respectful to our environment.