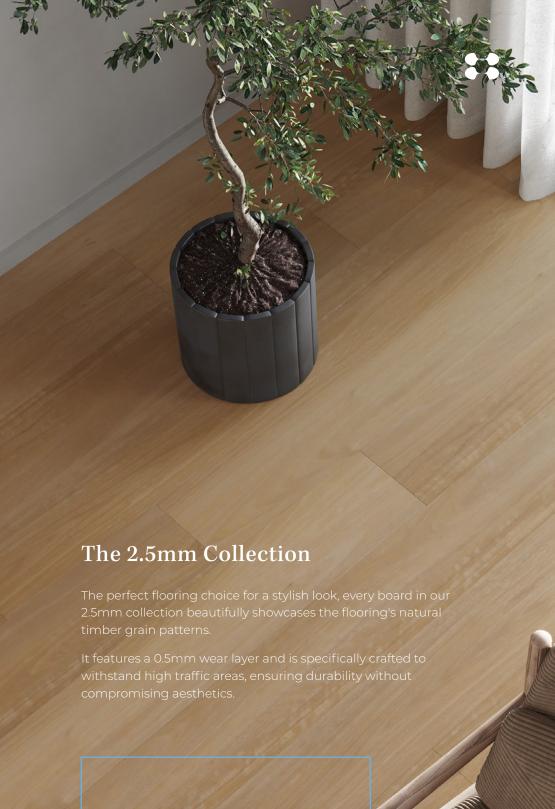

Available in two distinct collections of 2.5mm and 4.5mm thickness, providing options that cater to any space.

## **Board Specifications**

1219mm x 178mm x 2.5mm

18 planks / 3.91m² per pack

Square edge

Embossed matte finish

0.5mm commercial wear layer

Lifetime Residential Warranty 10 Year Commercial Warranty