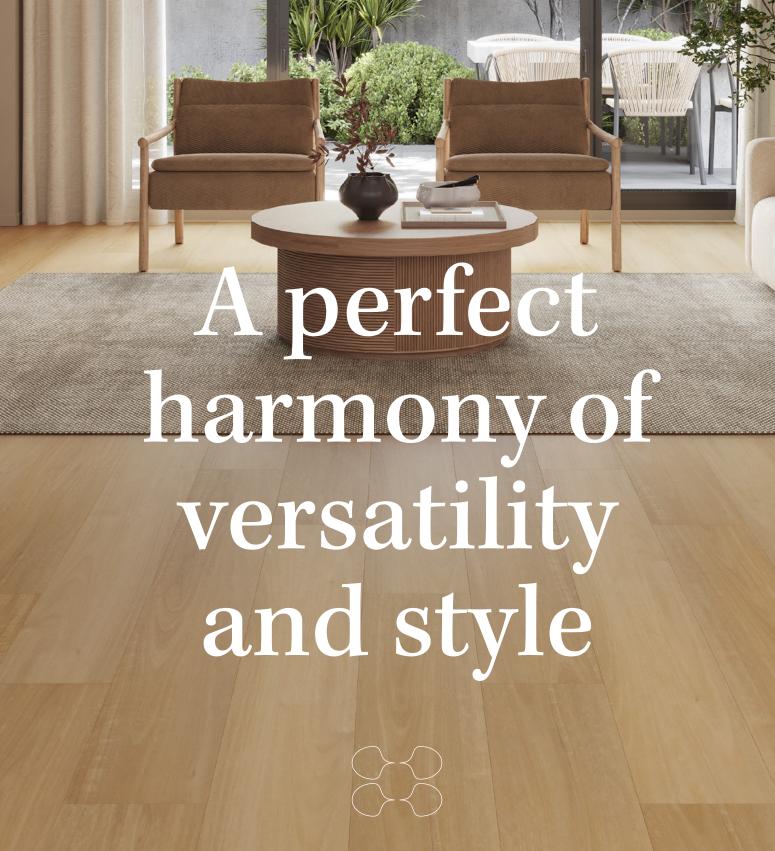

Colour: **Manuka Blackbut**i

Introducing Symphony Vinyl Plank, a high-quality flooring solution designed to capture the essence of Australian living through comfort, durability, and design.

This collection offers a versatile range in a variety of iconic Australian species and designer European colours to suit any interior.

Available in two distinct collections of 2.5mm and 4.5mm thickness, providing options that cater to any space.