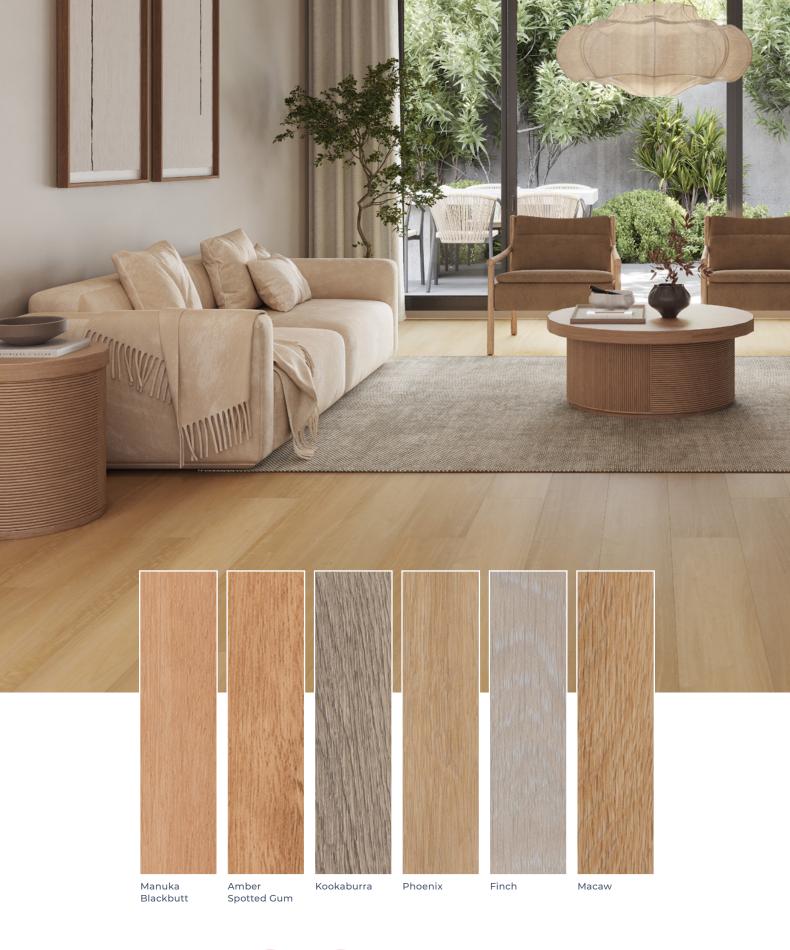

Colour: **Manuka Blackbut**i

Introducing Symphony Vinyl Plank, a high-quality flooring solution designed to capture the essence of Australian living through comfort, durability, and design.

This collection offers a versatile range in a variety of iconic Australian species and designer European colours to suit any interior.