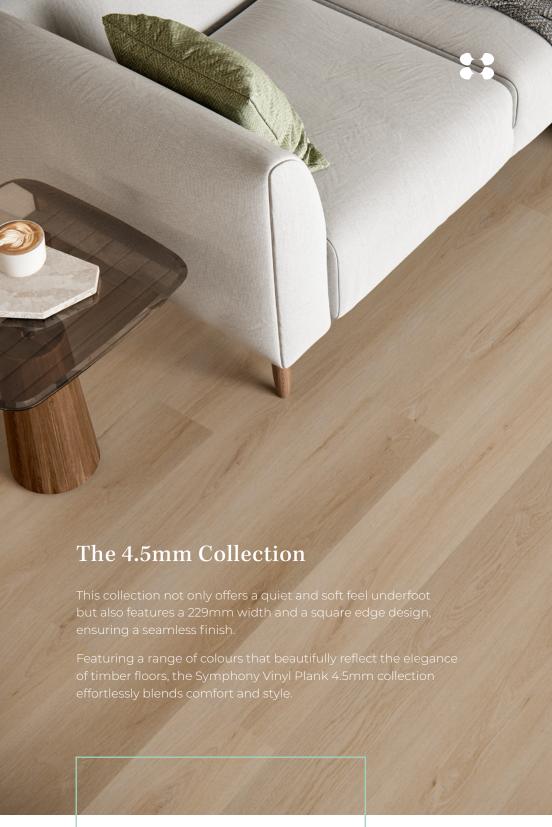

## **Board Specifications**

1524mm x 229mm x 4.5mm

8 planks / 2.79m² per pack

Square edge

Embossed matte finish

Fibreglass stability layer

0.5mm commercial wear layer