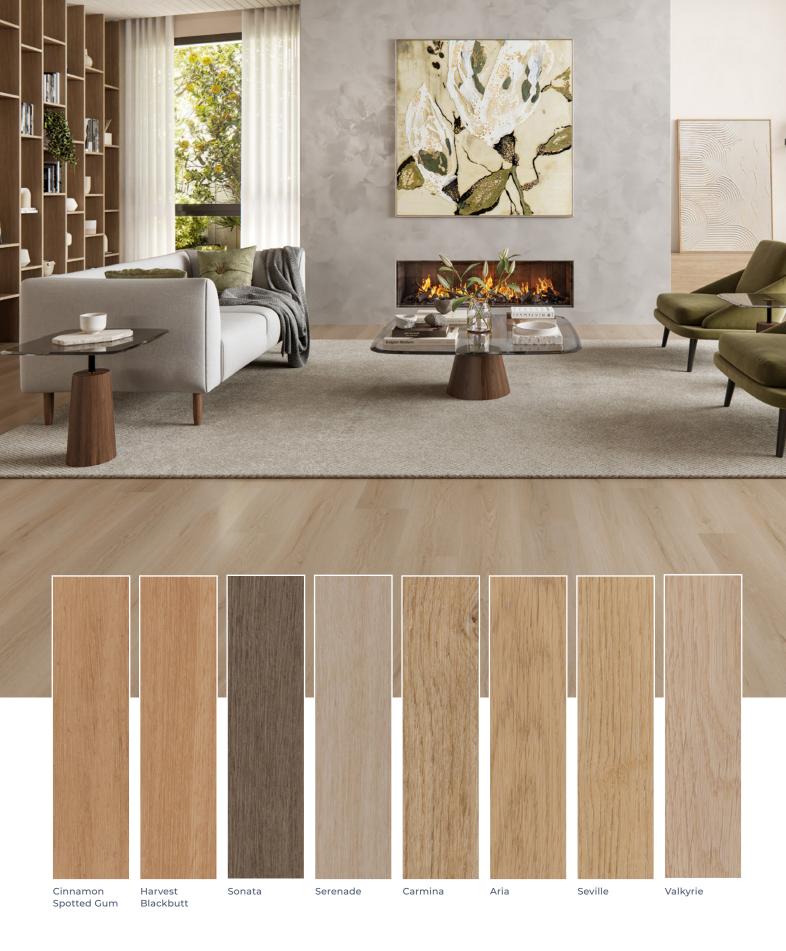

Colour: **Manuka Blackbut**i

Introducing Symphony Vinyl Plank, a high-quality flooring solution designed to capture the essence of Australian living through comfort, durability, and design.

This collection offers a versatile range in a variety of iconic Australian species and designer European colours to suit any interior.

## **Board Specifications**

1219mm x 178mm x 2.5mm

18 planks / 3.91m² per pack

Square edge

Embossed matte finish

0.5mm commercial wear layer

Lifetime Residential Warranty 10 Year Commercial Warranty

## **Board Specifications**

1524mm x 229mm x 4.5mm

8 planks / 2.79m² per pack

Square edge

Embossed matte finish

Fibreglass stability layer

0.5mm commercial wear layer