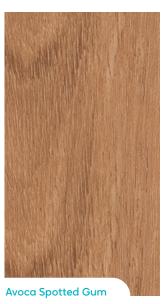

added benefits of being 100%
waterproof, low maintenance and
hardwearing.

Available in a range of modern colours, there is sure to be an option to complement the style of your home.

### Features & Benefits



100% Waterproof



Pet friendly



Easy to clean & maintain



Antibacterial coating



No expansion gaps required



Quiet & soft feeling underfoot



Low VOC's. Asthma & allergy friendly



Single plank replacement

Colour: Saddleback Spotted Gum



# The 2.5mm Range

Our **2.5mm vinyl range** is an excellent choice for high traffic areas. Its durable 0.5mm wear layer makes it ideal for family friendly and pet friendly homes.

#### **Board Specifications**

1219mm x 178mm x 2.5mm

18 planks / 3.91m² per pack

Square edge

Embossed matte finish

0.5mm commercial wear layer



























## The 4.5mm Range

Our **4.5mm vinyl range** is the definition of comfort and style. This high-quality flooring provides exceptional value thanks to its resilient 0.5mm wear layer.

Featuring a colour palette that beautifully reflects the natural charm of timber floors, the additional thickness effortlessly combines comfort underfoot while highlighting any interior.

#### **Board Specifications**

1524mm x 229mm x 4.5mm

8 planks / 2.79m² per pack

Square edge

Embossed matte finish

Fibreglass stability layer

0.5mm commercial wear layer























# Australian Select Timbers®

www.asttimbers.com.au