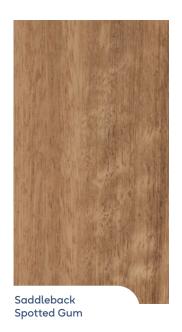

.5mm wear layer makes it ideal for family friendly and pet friendly homes.

#### **Board Specifications**

1219mm x 178mm x 2.5mm

18 planks / 3.91m² per pack

Square edge

Embossed matte finish

0.5mm commercial wear layer



























## The 4.5mm Range

Our **4.5mm vinyl range** is the definition of comfort and style. This high-quality flooring provides exceptional value thanks to its resilient 0.5mm wear layer.

Featuring a colour palette that beautifully reflects the natural charm of timber floors, the additional thickness effortlessly combines comfort underfoot while highlighting any interior.

#### **Board Specifications**

1524mm x 229mm x 4.5mm

8 planks / 2.79m² per pack

Square edge

Embossed matte finish

Fibreglass stability layer

0.5mm commercial wear layer























# Australian Select Timbers®

www.asttimbers.com.au