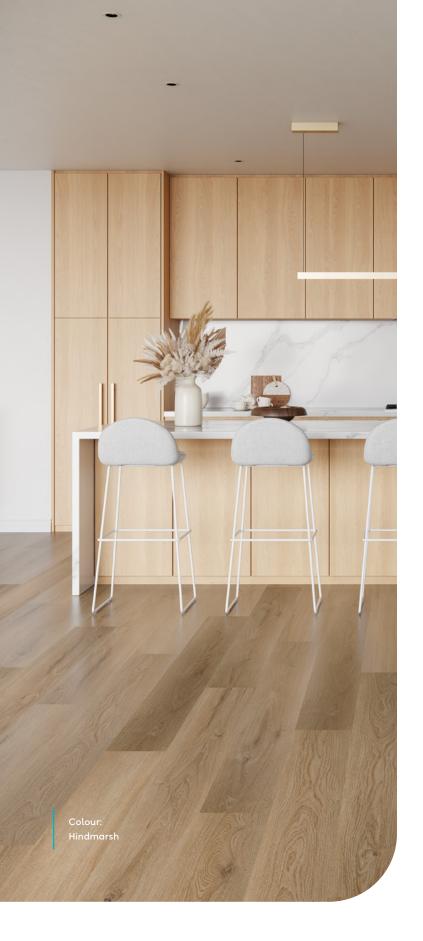

# The perfect blend of style and performance.

Tahoma by Australian Select
Timbers is a high-performance
luxury vinyl flooring collection that
enables you to achieve the look
of a traditional timber floor, with
the added benefits of being 100%
waterproof, low maintenance and
hardwearing.

Available in a range of modern colours, there is sure to be an option to complement the style of your home.