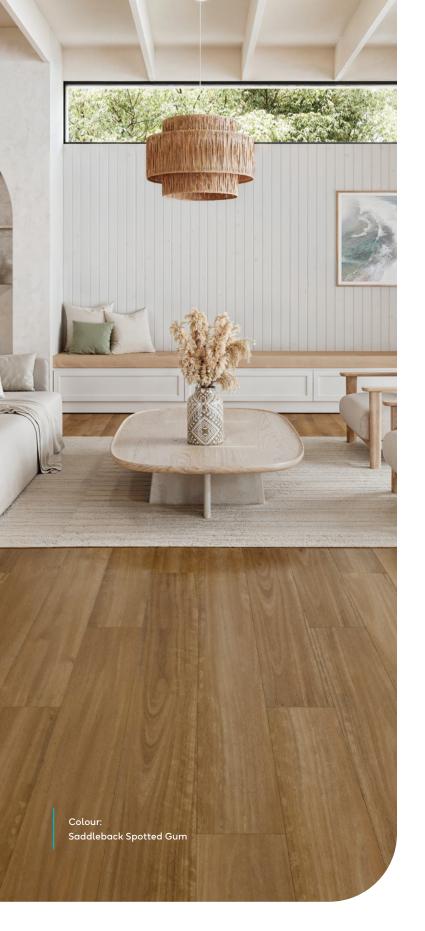

of being 100%
waterproof, low maintenance and
hardwearing.

Available in a range of modern colours, there is sure to be an option to complement the style of your home.

### Features & Benefits



100% Waterproof



Pet friendly



Easy to clean & maintain



Antibacterial coating



No expansion gaps required



Quiet & soft feeling underfoot



Low VOC's. Asthma & allergy friendly



Single plank replacement

Colour: Saddleback Spotted Gum



# The 2.5mm Range

Our **2.5mm vinyl range** is an excellent choice for high traffic areas. Its durable 0.5mm wear layer makes it ideal for family friendly and pet friendly homes.

#### **Board Specifications**

1219mm x 178mm x 2.5mm

18 planks / 3.91m² per pack

Square edge

Embossed matte finish

0.5mm commercial wear layer



























## The 4.5mm Range

Our **4.5mm vinyl range** is the definition of comfort and style. This high-quality flooring provides exceptional value thanks to its resilient 0.5mm wear layer.

Featuring a colour palette that beautifully reflects the natural charm of timber floors, the additional thickness effortlessly combines comfort underfoot while highlighting any interior.

#### **Board Specifications**

1524mm x 229mm x 4.5mm

8 planks / 2.79m² per pack

Square edge

Embossed matte finish

Fibreglass stability layer

0.5mm commercial wear layer























# Australian Select Timbers®

www.asttimbers.com.au