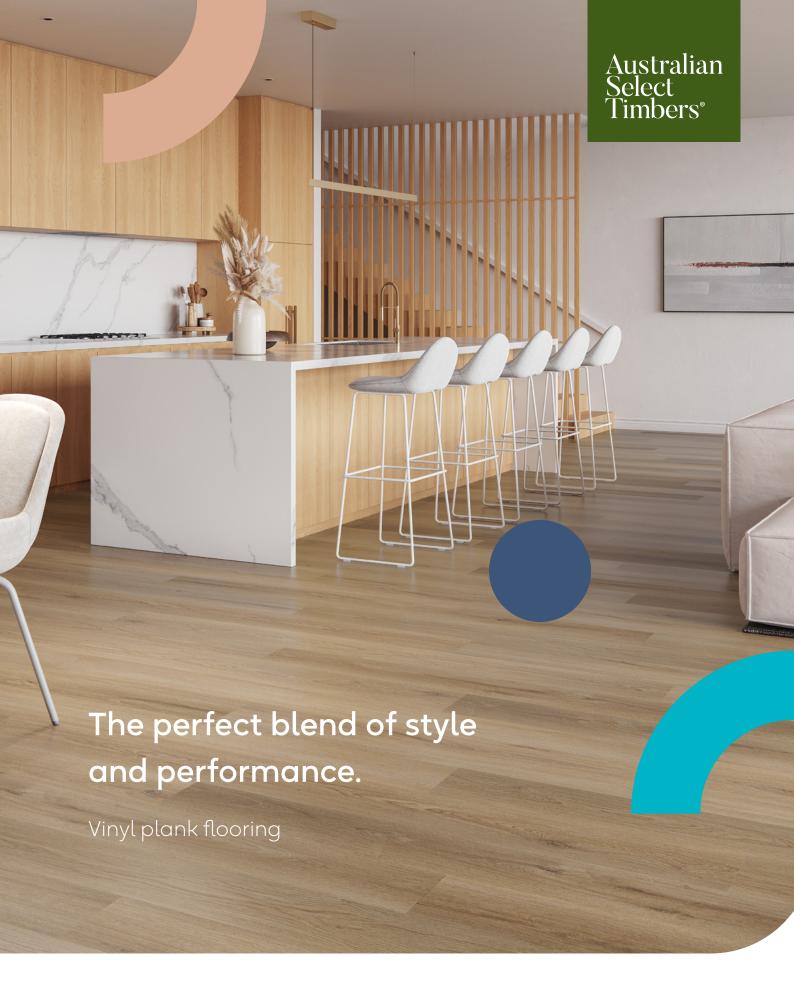

# The perfect blend of style and performance.

Tahoma by Australian Select
Timbers is a high-performance
luxury vinyl flooring collection that
enables you to achieve the look
of a traditional timber floor, with
the added benefits of being 100%
waterproof, low maintenance and
hardwearing.

Available in a range of modern colours, there is sure to be an option to complement the style of your home.