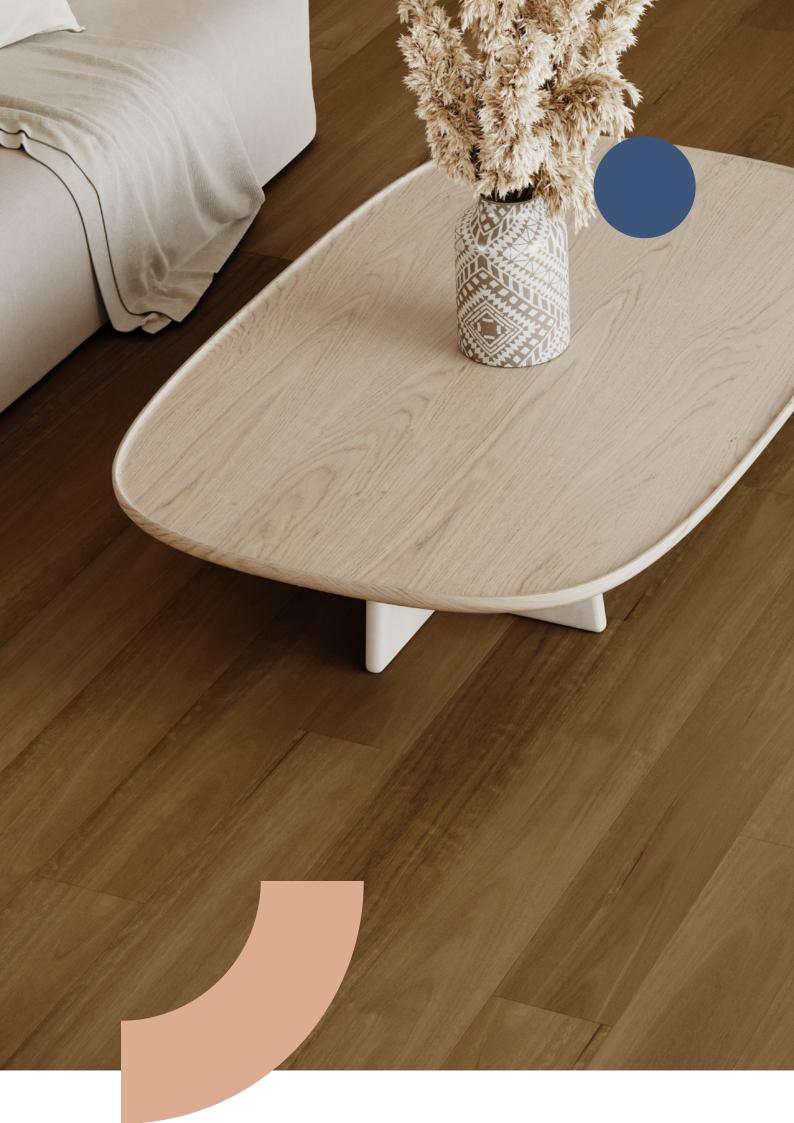

# The perfect blend of style and performance.

Tahoma by Australian Select
Timbers is a high-performance
luxury vinyl flooring collection that
enables you to achieve the look
of a traditional timber floor, with
the added benefits of being 100%
waterproof, low maintenance and
hardwearing.

Available in a range of modern colours, there is sure to be an option to complement the style of your home.

### Features & Benefits



100% Waterproof



Pet friendly



Easy to clean & maintain



Antibacterial coating



No expansion gaps required



Quiet & soft feeling underfoot



Low VOC's. Asthma & allergy friendly



Single plank replacement

Colour: Saddleback Spotted Gum



# The 2.5mm Range

Our **2.5mm vinyl range** is an excellent choice for high traffic areas. Its durable 0.5mm wear layer